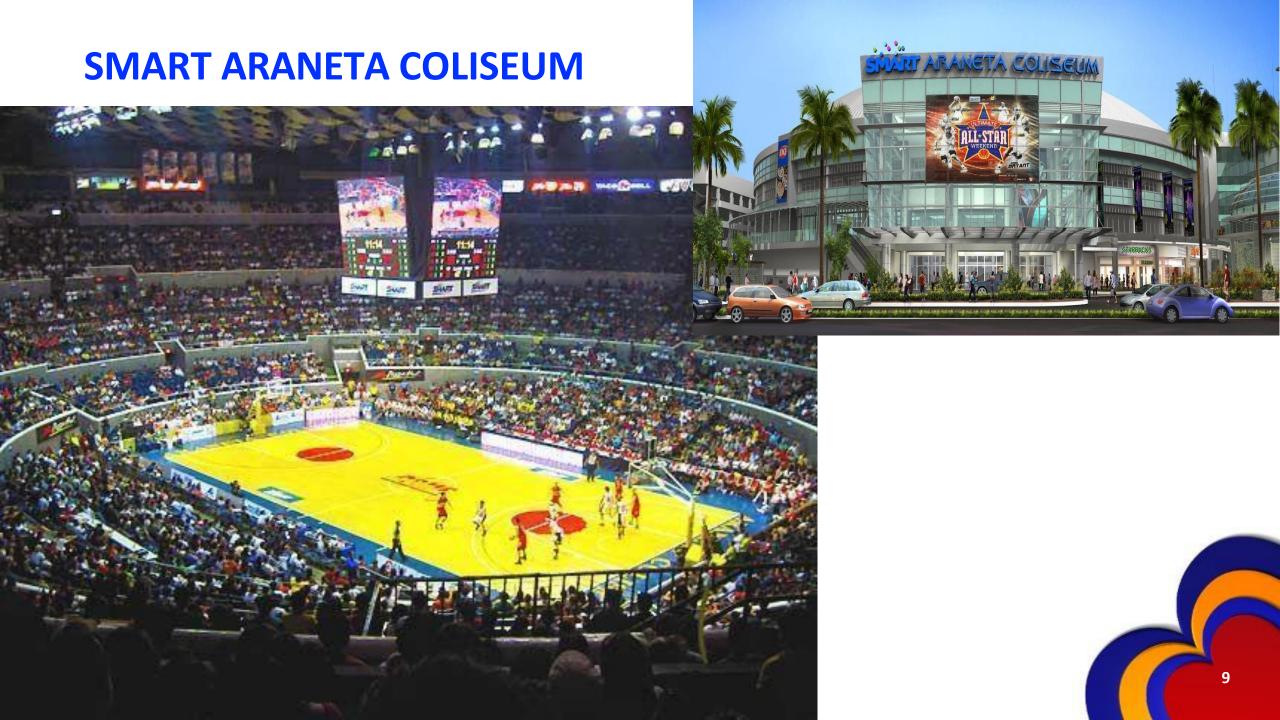

## **PLAYING VENUES**

SENAYAN INDOOR MULTIFUNCTION STADIUM

PHILIPPINE ARENA

SMART ARANETA COLISEUM

SM MALL OF ASIA ARENA

**FINAL PHASE** 

GROUP PHASE

Jakarta Indonesia

44,000 seats

Largest indoor Arena in the world

2 games

Manila Philippines

11,000 seats

Famously known for "Thrilla in Manila" Muhammad Ali fight

18 games

52 games