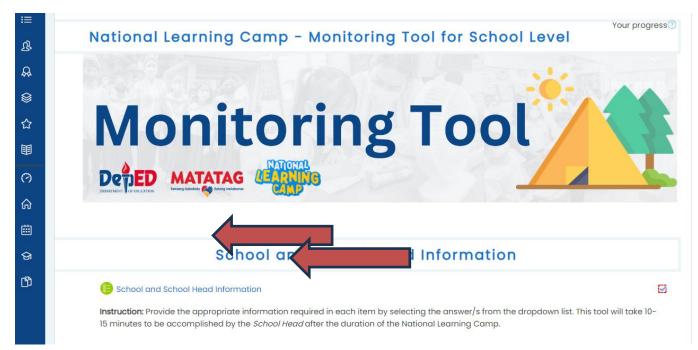

D.1. For School Heads, answer the School and School Head Information questionnaire.

## Department of Education

OFFICE OF THE UNDERSECRETARY FOR CURRICULUM AND TEACHING

D.2 For Teachers, answer the Teacher Information questionnaire and download the Certificate of Recognition upon completion.