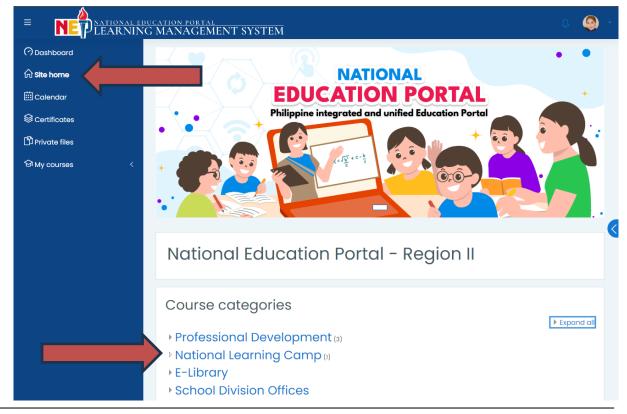

#### ANNEX A

A. Log-in to DepEd LMS using your DepEd Email by typing on your internet browser the Regional DLMS url indicated on the tables in Annex B:

B. Click Site Home and click the National Learning Camp Category: