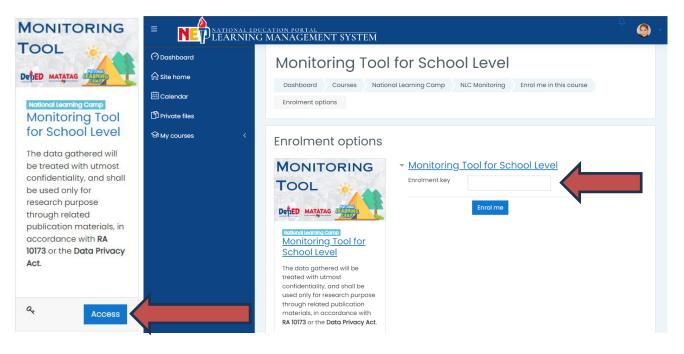

## Department of Education

OFFICE OF THE UNDERSECRETARY FOR CURRICULUM AND TEACHING

C. Select the Monitoring Tool for School Level course by clicking the Access button and type the Enrolment key indicated in Annex B: