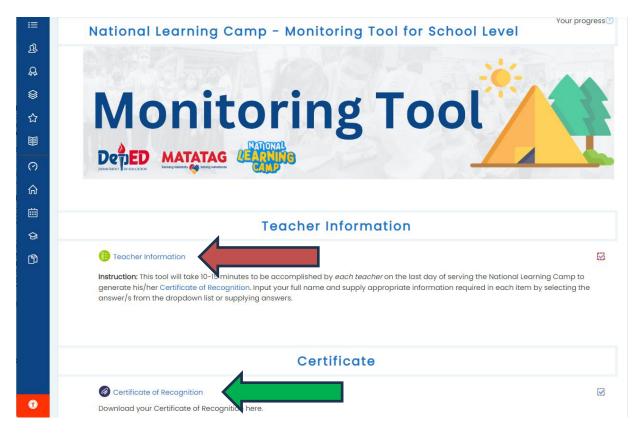

## Department of Education

OFFICE OF THE UNDERSECRETARY FOR CURRICULUM AND TEACHING

D.2 For Teachers, answer the Teacher Information questionnaire and download the Certificate of Recognition upon completion.