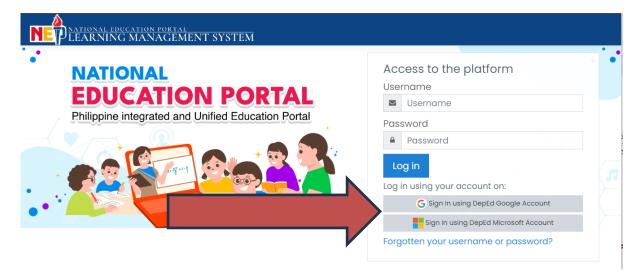

#### ANNEX A

A. Log-in to DepEd LMS using your DepEd Email by typing on your internet browser the Regional DLMS url indicated on the tables in Annex B:

B. Click Site Home and click the National Learning Camp Category: