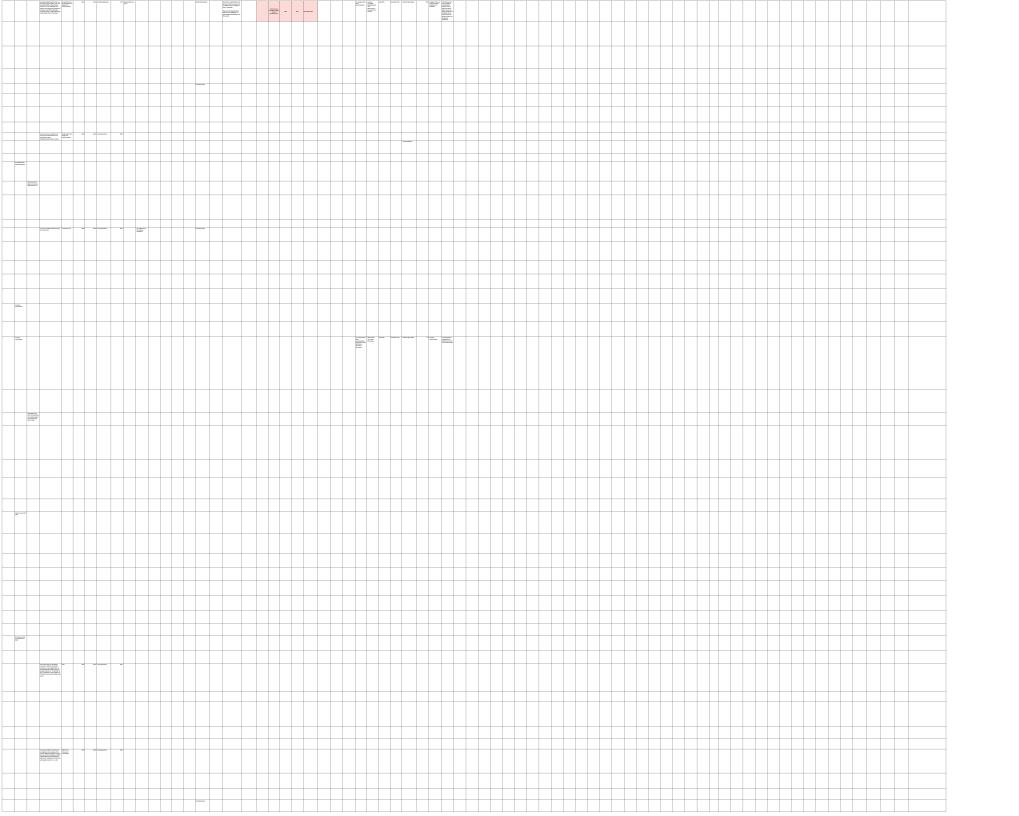

|                 |            |                  |         |                  |                               |              | 1 1 1             |                                   |                          |



|  | 200